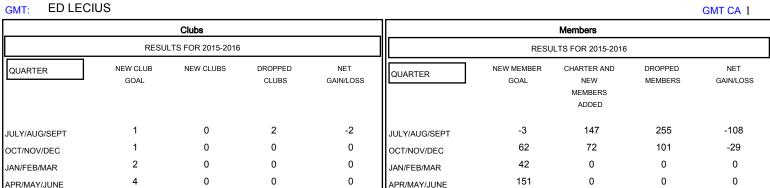

## MONTHLY MEMBERSHIP PROGRESS REPORT

Multiple District 33

Results as of: 10/31/2015

LOCATION: MASSACHUSETTS