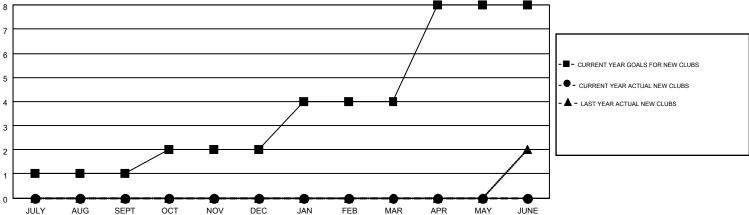

## MONTHLY MEMBERSHIP PROGRESS REPORT

Multiple District 33

Results as of: 10/31/2015

LOCATION: MASSACHUSETTS



## GOALS AND ACTUAL NEW CLUBS CUMULATIVE



## GOALS AND ACTUAL MEMBERS CUMULATIVE



| DROPPED CLUBS: 2  DROPPED MEMBERS |     | 77 CLUBS OF 233 ADDED 1 OR MORE<br>NEW MEMBERS | GENDER DISTRIBUT  MALE  FEMALE | 10N<br>5,072 (68.26%)<br>2,358 (31.74%) |
|-----------------------------------|-----|------------------------------------------------|--------------------------------|-----------------------------------------|
| DECEASED                          | 31  | CLICK HERE FOR HEALTH ASSESSMENT DATA          | FAMILY UNIT MEMBERS            | 1,059                                   |
| CLUB CANCELLED                    | /   |                                                | HEAD OF HOUSEHOLD              | 511                                     |
| OTHER                             | 318 |