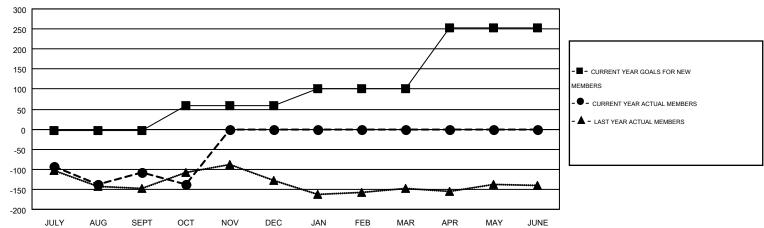

## GOALS AND ACTUAL MEMBERS CUMULATIVE

| DROPPED CLUBS: 2  DROPPED MEMBERS |     | 77 CLUBS OF 233 ADDED 1 OR MORE<br>NEW MEMBERS | GENDER DISTRIBUT  MALE  FEMALE | 10N<br>5,072 (68.26%)<br>2,358 (31.74%) |
|-----------------------------------|-----|------------------------------------------------|--------------------------------|-----------------------------------------|
| DECEASED                          | 31  | CLICK HERE FOR HEALTH ASSESSMENT DATA          | FAMILY UNIT MEMBERS            | 1,059                                   |
| CLUB CANCELLED                    | /   |                                                | HEAD OF HOUSEHOLD              | 511                                     |
| OTHER                             | 318 |                                                | NOV UEAD OF HOUSEHOLD          | E40                                     |
| TOTAL                             | 356 |                                                | NON-HEAD OF HOUSEHOLD          | 548                                     |